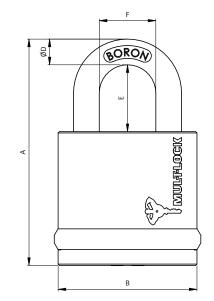

#### **Standards**

EN12320

| Model |      | Body |      |    | Shackle |      |      | Standard<br>Grade |
|-------|------|------|------|----|---------|------|------|-------------------|
|       |      | Α    | В    | С  | D       | E    | F    |                   |
| NE8G  | mm   | 87   | 54   | 25 | 8       | 27   | 24   | 3                 |
|       | Inch | 3.42 | 2.12 | 1  | 0.31    | 1.06 | 0.94 |                   |
| NE10G | mm   | 88   | 54   | 25 | 10      | 26   | 22   | 3                 |
|       | Inch | 3.46 | 2.12 | 1  | 0.39    | 1.02 | 0.86 |                   |