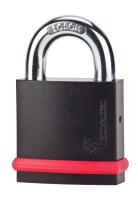

# **NE-Series Padlock High Security**

## **Application**

High Security padlock, for general

#### **Finish**

Black electrophoretic