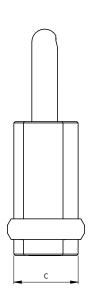

#### **Standards**

EN12320

| Model |      | Body |      |    | Shackle |      |      | Standard<br>Grade |
|-------|------|------|------|----|---------|------|------|-------------------|
|       |      | Α    | В    | С  | D       | E    | F    |                   |
| NE8G  | mm   | 87   | 54   | 25 | 8       | 27   | 24   | 3                 |
|       | Inch | 3.42 | 2.12 | 1  | 0.31    | 1.06 | 0.94 |                   |
| NE10G | mm   | 88   | 54   | 25 | 10      | 26   | 22   | 3                 |
|       | Inch | 3.46 | 2.12 | 1  | 0.39    | 1.02 | 0.86 |                   |