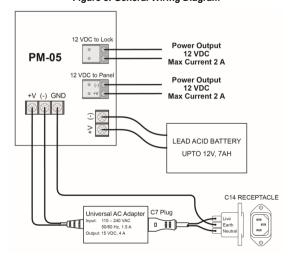

## 3.3 Wiring

Refer to the wiring diagram below.

Figure 3. General Wiring Diagram