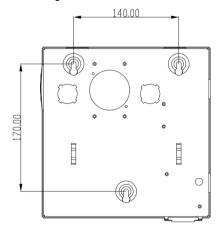

#### To mount the ME-0515M:

 Drill holes in the wall using the enclosure back cover holes as a guide (Figure 2).

Figure 2: Enclosure Drill Holes

- 2. Insert masonry anchors into the drilled holes.
- 3. Mount the enclosure on the wall.
- 4. Once the ME-0515M is mounted, it can house a controller and an expansion.